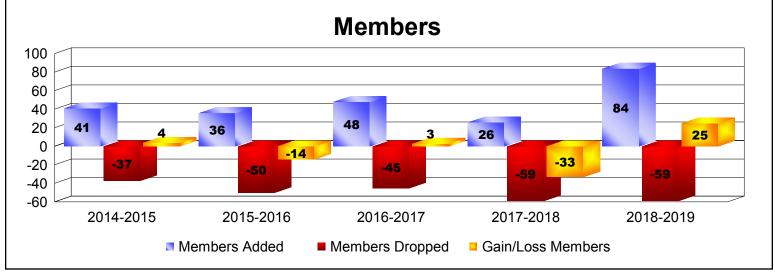

District 113 As of June 2019 Cumulative

| Year      | New<br>Clubs | Dropped<br>Clubs | Gain/<br>Loss<br>Clubs | New<br>Members | Charter<br>Members | Reinstate<br>Members | Transfer<br>Members | Total<br>Member<br>Added | Total<br>Members<br>Dropped | Gain/<br>Loss<br>Members |
|-----------|--------------|------------------|------------------------|----------------|--------------------|----------------------|---------------------|--------------------------|-----------------------------|--------------------------|
| 2014-2015 | 0            | 0                | 0                      | 36             | 1                  | 1                    | 3                   | 41                       | -37                         | 4                        |
| 2015-2016 | 0            | 0                | 0                      | 35             | 1                  | 0                    | 0                   | 36                       | -50                         | -14                      |
| 2016-2017 | 0            | 0                | 0                      | 46             | 0                  | 1                    | 1                   | 48                       | -45                         | 3                        |
| 2017-2018 | 0            | 0                | 0                      | 25             | 0                  | 0                    | 1                   | 26                       | -59                         | -33                      |
| 2018-2019 | 1            | -1               | 0                      | 58             | 25                 | 1                    | 0                   | 84                       | -59                         | 25                       |
| Average   | 0            | 0                | 0                      | 40             | 5                  | 1                    | 1                   | 47                       | -50                         | -3                       |