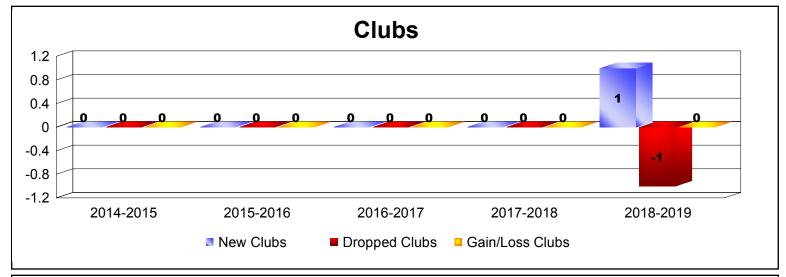

District 113 As of June 2019 Cumulative

| Year      | New<br>Clubs | Dropped<br>Clubs | Gain/<br>Loss<br>Clubs | New<br>Members | Charter<br>Members | Reinstate<br>Members | Transfer<br>Members | Total<br>Member<br>Added | Total<br>Members<br>Dropped | Gain/<br>Loss<br>Members |
|-----------|--------------|------------------|------------------------|----------------|--------------------|----------------------|---------------------|--------------------------|-----------------------------|--------------------------|
| 2014-2015 | 0            | 0                | 0                      | 36             | 1                  | 1                    | 3                   | 41                       | -37                         | 4                        |
| 2015-2016 | 0            | 0                | 0                      | 35             | 1                  | 0                    | 0                   | 36                       | -50                         | -14                      |
| 2016-2017 | 0            | 0                | 0                      | 46             | 0                  | 1                    | 1                   | 48                       | -45                         | 3                        |
| 2017-2018 | 0            | 0                | 0                      | 25             | 0                  | 0                    | 1                   | 26                       | -59                         | -33                      |
| 2018-2019 | 1            | -1               | 0                      | 58             | 25                 | 1                    | 0                   | 84                       | -59                         | 25                       |
| Average   | 0            | 0                | 0                      | 40             | 5                  | 1                    | 1                   | 47                       | -50                         | -3                       |